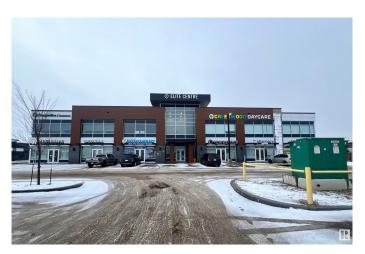

#### \$0

0 Bedroom, 0.00 Bathroom, Office on 0.00 Acres

Chappelle Area, Edmonton, AB

1190 SF of second floor space in one of most desirable areas of south west Edmonton. Very reasonably priced to support your business or to purchase as an investment property. The space backs on to Chappelle Way SW with lots windows for ample natural light and great exposure. Built in customer base with easy access to 41 Ave. SW and Anthony Henday Dr.