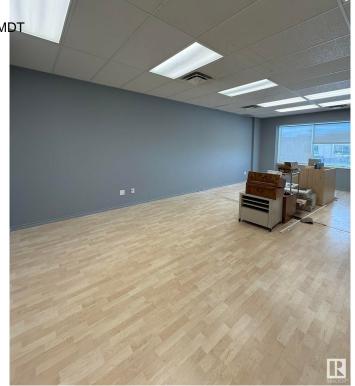

#### \$885,000

0 Bedroom, 0.00 Bathroom, Office on 0.00 Acres

Roper Industrial, Edmonton, AB

Prime commercial space available in South East Edmonton's "Bridge Water Business Park," ideally located on Roper Road between 75 St and 50 St, with easy access to Whitemud Freeway, public transit, and backing onto the scenic Mill Creek Ravine. This versatile property is zoned for multiple uses, including childcare, offices, schools, retail, and more. It features two floors with separate washrooms and kitchen areas on each level, ample parking, and excellent visibilityâ€"perfect for establishing or expanding your business in a highly accessible and desirable location.