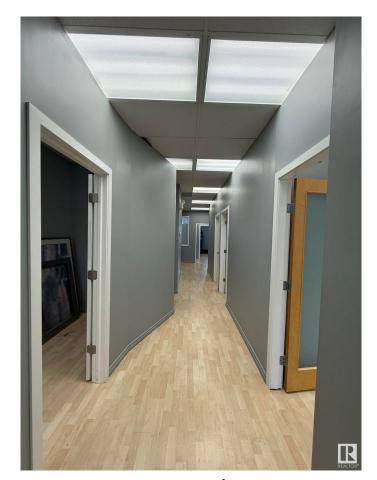

#### \$885,000

0 Bedroom, 0.00 Bathroom, Office on 0.00 Acres

Roper Industrial, Edmonton, AB

Prime commercial space available in South East Edmonton's "Bridge Water Business Park," ideally located on Roper Road between 75 St and 50 St, with easy access to Whitemud Freeway, public transit, and backing onto the scenic Mill Creek Ravine. This versatile property is zoned for multiple uses, including childcare, offices, schools, retail, and more. It features two floors with separate washrooms and kitchen areas on each level, ample parking, and excellent visibilityâ€"perfect for establishing or expanding your business in a highly accessible and desirable location.