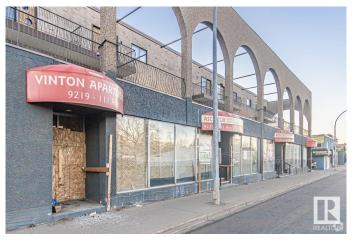

#### \$0

0 Bedroom, 0.00 Bathroom, Retail on 0.00 Acres

Mccauley, Edmonton, AB

Welcome to Vinton Building undergoing complete renovations, located minutes from Agricom, Royal Alex Hospital, Kingsway mall, Downtown, High visibility and exposure facing 111 Ave, Heated Underground parking, Retail bays sizes available 550 sq feet to 4000 sq feet. Base rent starting at \$16 sq feet, Operating costs \$8.00

# **Community Information**

Address 9219 111 Avenue

Area Edmonton
Subdivision Mccauley
City Edmonton
County ALBERTA

Province AB

Postal Code T5G 0A2