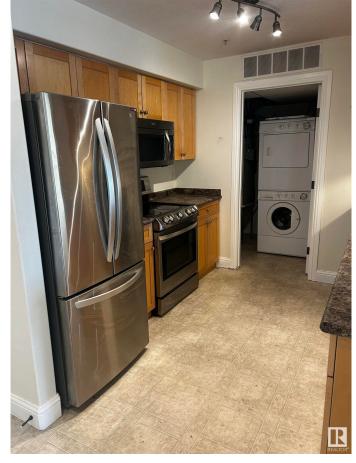

# \$184,000

2 Bedroom, 2.00 Bathroom, 958 sqft Condo / Townhouse on 0.00 Acres

Pembina, Edmonton, AB

Welcome to this modern 2-bedroom, 2-bathroom condo offering a perfect blend of comfort and style. The open-concept living area boasts large windows, filling the space with natural light and providing a warm, inviting atmosphere. The spacious kitchen features sleek countertops, ample storage, and stainless-steel appliances, making it ideal for both everyday living and entertaining. Additional highlights include in-suite laundry. Located close to shopping, dining, and public transportation, this condo combines convenience and modern living at its best.

## Interior

Interior Features ensuite bathroom

Appliances Dishwasher-Built-In, Oven-Microwave, Stacked Washer/Dryer,

Stove-Electric

Heating Fan Coil, Natural Gas