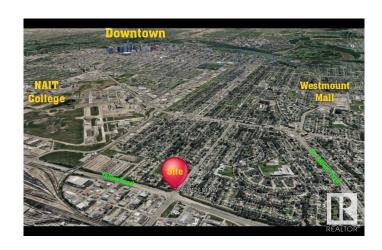

### \$248,000

0 Bedroom, 0.00 Bathroom, Land Commercial on 0.00 Acres

Prince Charles, Edmonton, AB

Investor Alert! Multifamily zoned Lot RA7 / RM H16 Lot, adjacent lot is also for sale for same asking price

## **Community Information**

Address 12425 127 Street

Area Edmonton

Subdivision Prince Charles

City Edmonton
County ALBERTA

Province AB

Postal Code T5L 1A1