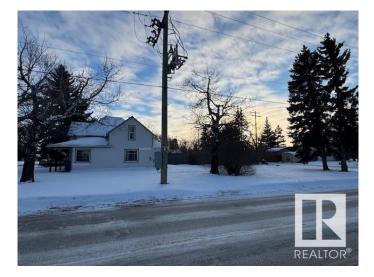

#### \$94,900

0 Bedroom, 0.00 Bathroom, Single Family on 0.00 Acres

East Central, Wetaskiwin, AB

Fantastic opportunity to develop on this corner lot with R2 Zoning, single family or duplex is possible, check with the City of Wetaskiwin. Lot size is generous at 774.7 sq metres. Front and side street with back lane access. Property is Sold "as is where is". The current structure is uninhabitable. (No warranties or representations are being made). No interior pictures are available, unconditional offers only. 30 minutes to International Airport and 45 minutes to Edmonton.