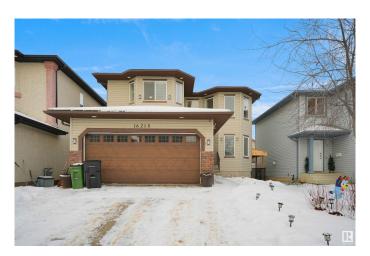

## \$749,000

6 Bedroom, 4.00 Bathroom, 2,582 sqft Single Family on 0.00 Acres

Brintnell, Edmonton, AB

Welcome to the community of Brintnell. This stunning 2 story home features total of 6 bedrooms, 4 full bathrooms and a fully finished basement with a separate entrance. On the main floor, you will find spacious living room with an open- to -below design, a dining room a kitchen with granite counter tops, and a family room. Additionally, there is a bedroom and full bathroom on this level. The upper floor offers 3 bedrooms, including a primary bedroom with an ensuite, a bonus room and a common bathroom. The Brand new basement features 2 bedrooms, 1 full bathroom, and second kitchen with a separate entrance. Separate laundry for the basement. Don't miss the opportunity to own this perfect Gem.

#### **Exterior**

Exterior Wood, Vinyl

Exterior Features Fenced, Landscaped, Shopping Nearby

Roof Asphalt Shingles

Construction Wood, Vinyl

Foundation Concrete Perimeter