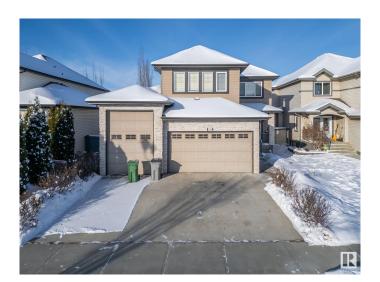

# \$649,000 - 5408 30 Avenue, Beaumont

MLS® #E4416118

## \$649.000

4 Bedroom, 3.50 Bathroom, 2,291 sqft Single Family on 0.00 Acres

Place Chaleureuse, Beaumont, AB

Well Kept !! Great location set back from 30th Avenue off service road. Close to shopping and schools . Great finishing. 2290 sq. ft. with triple garage, one bay has 12 foot door and deep enough for most RVs. Open concept kitchen with dining room with big window to look on to tiled yard. Extensive use of tile and dark hardwood. Granite in every bathroom. Master has large shower, jet tub and double sinks. Master Bedroom also has sitting area! Bonus room is huge and has vaulted ceiling. and walk through pantry. Fully finished basement with one bedroom and full washroom. priced to sell !!!

## **Amenities**

Amenities Ceiling 9 ft., Exterior Walls- 2"x6"

Parking Triple Garage Attached, See Remarks