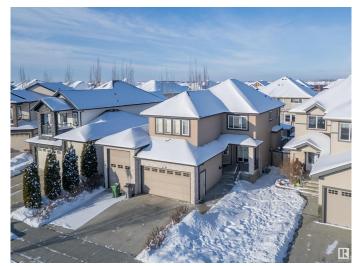

# \$649,000 - 5408 30 Avenue, Beaumont

MLS® #E4416118

## \$649.000

4 Bedroom, 3.50 Bathroom, 2,291 sqft Single Family on 0.00 Acres

Place Chaleureuse, Beaumont, AB

Well Kept !! Great location set back from 30th Avenue off service road. Close to shopping and schools . Great finishing. 2290 sq. ft. with triple garage, one bay has 12 foot door and deep enough for most RVs. Open concept kitchen with dining room with big window to look on to tiled yard. Extensive use of tile and dark hardwood. Granite in every bathroom. Master has large shower, jet tub and double sinks. Master Bedroom also has sitting area! Bonus room is huge and has vaulted ceiling. and walk through pantry. Fully finished basement with one bedroom and full washroom. priced to sell !!!