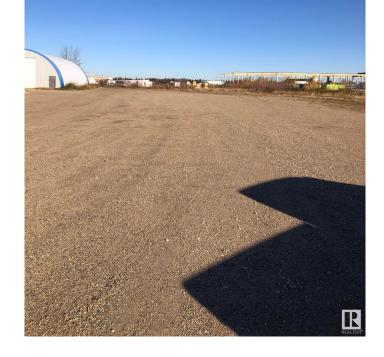

## \$2,750,000

0 Bedroom, 0.00 Bathroom, Land Commercial on 0.00 Acres

Mistatim Industrial, Edmonton, AB

Prime Industrial site in the heart of Trucking Edmonton. This 4.18 acre site is fully fenced and has great compaction and drainage. Buildings include a 2400 square foot cold storage building, 1-4000 square foot canvas shelter and 1-3200 square foot canvas shelter. There is power to all buildings. Great opportunity to expand your business or start fresh!