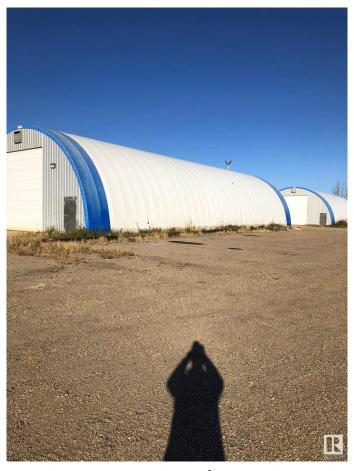

## \$2,750,000

0 Bedroom, 0.00 Bathroom, Land Commercial on 0.00 Acres

Mistatim Industrial, Edmonton, AB

Prime Industrial site in the heart of Trucking Edmonton. This 4.18 acre site is fully fenced and has great compaction and drainage. Buildings include a 2400 square foot cold storage building, 1-4000 square foot canvas shelter and 1-3200 square foot canvas shelter. There is power to all buildings. Great opportunity to expand your business or start fresh!