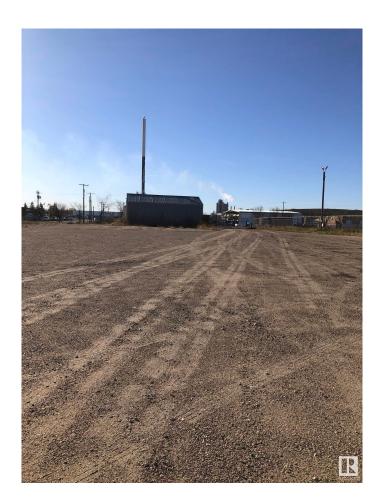

## \$2,750,000

0 Bedroom, 0.00 Bathroom, Land Commercial on 0.00 Acres

Mistatim Industrial, Edmonton, AB

Prime Industrial site in the heart of Trucking Edmonton. This 4.18 acre site is fully fenced and has great compaction and drainage. Buildings include a 2400 square foot cold storage building, 1-4000 square foot canvas shelter and 1-3200 square foot canvas shelter. There is power to all buildings. Great opportunity to expand your business or start fresh!