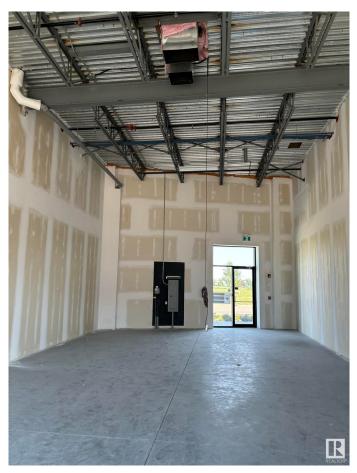

#### \$0

0 Bedroom, 0.00 Bathroom, Retail on 0.00 Acres

Mistatim Industrial, Edmonton, AB

Facing main road. Access front and back. Ideal for a retail business, restaurant, office. Great location between Edmonton and St. Albert. Very reasonable rent. Also this unit is for sale at \$458,000.00

#### Built in 2019