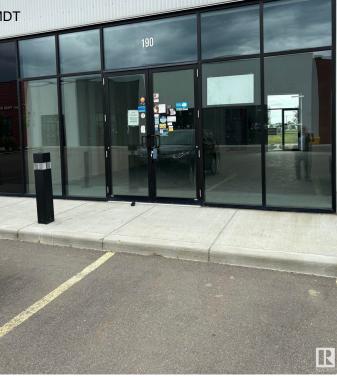

# \$0 - 190 Mistatim Road, Edmonton

MLS® #E4415808

#### \$0

0 Bedroom, 0.00 Bathroom, Retail on 0.00 Acres

Mistatim Industrial, Edmonton, AB

Facing main road. Access front and back. Ideal for a retail business, restaurant, office. Great location between Edmonton and St. Albert. Very reasonable rent. Also this unit is for sale at \$458,000.00