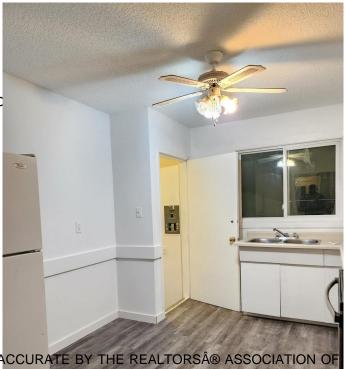

## \$489,999

4 Bedroom, 2.00 Bathroom, 1,480 sqft Single Family on 0.00 Acres

Beacon Heights, Edmonton, AB

Charming Side-by-Side Bungalow-Style Duplex, situated on a 3 legal lots with a total of 4 bedrooms on both sides! Designed with functional layouts and featuring a separate back entrance to the basement. One side currently rented by a long-term tenant. Priced for a quick sale, this property offers an unbeatable locationâ€"conveniently close to public transportation,health center, shopping, and schools. Don't miss out on this fantastic investment opportunity!

Basement Full, Partially Finished

**Exterior** 

Exterior Wood, Stucco

Exterior Features Back Lane, Fenced, Lanc

Shopping Nearby

Roof Asphalt Shingles

Construction Wood, Stucco

Foundation Concrete Perimeter