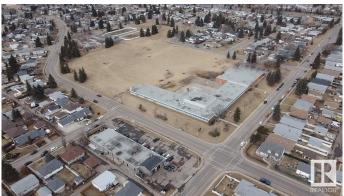

### \$0

0 Bedroom, 0.00 Bathroom, Retail on 0.00 Acres

Kensington, Edmonton, AB

Kensington Shopping Centre offers an exceptional opportunity for businesses seeking retail space in North Edmonton. With three premium units available, ranging from 1,049 to 1,591 square feet, this location benefits from high foot traffic and proximity to essential amenities, schools, and parks. The Neighbourhood Commercial zoning allows for diverse business types, making it ideal for any retailer. Base rent is set at \$25/SF, with an additional rent of \$10/SF. Immediate possession is available.