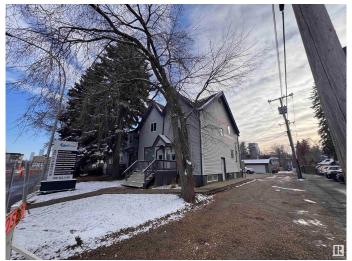

# \$0 - 12615 Stony Plain Road, Edmonton

MLS® #E4414596

## \$0

0 Bedroom, 0.00 Bathroom, Office on 0.00 Acres

Westmount, Edmonton, AB

Relocate your business to this charming character office on Stony Plain Road only minutes from downtown Edmonton. This property has been upgraded to suite many desirable business uses. Comes with 7 dedicated parking stalls which can be parked tandem, plus lots of side street parking. Just under 2,000 sq.ft. This property offers a main floor reception/office, board room, large open office with kitchen and main floor washroom. The second floor offers 4 private offices and washroom. The third floor loft was used as a smaller meeting room and is presently set up as an open office for 2. Great opportunity with the future LRT out front with high visibility and close proximity to downtown but with ample parking. Ideal for professional uses. Min flexible 24 month term.

## **Essential Information**

MLS® # E4414596

Bathrooms 0.00
Acres 0.00
Year Built 1927
Type Office
Status Active

## **Community Information**

Address 12615 Stony Plain Road

**ALBERTA** 

Area Edmonton
Subdivision Westmount
City Edmonton

Province AB

Postal Code T5N 3N8