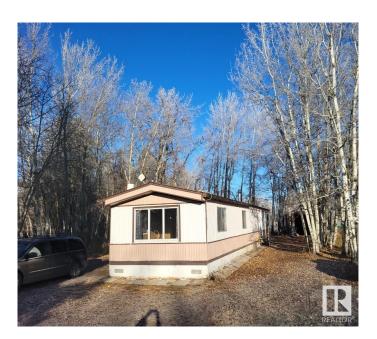

#### \$159,900

2 Bedroom, 1.00 Bathroom, 914 sqft Rural on 0.51 Acres

St. Francis, Rural Leduc County, AB

Affordable and full of potential, this mobile home is situated on a spacious 0.51-acre lot, providing ample room for outdoor activities or future improvements. Move-in ready with opportunities to customize to your taste, the home features 2 bedrooms and 1 bathroom with direct access to the main bedroom. A handy insulated storage shed adds extra space for tools or equipment, as well as an out-building at the rear of the property. Low maintenance yard backed by aspen poplars. Conveniently located on pavement near Warburg and just 30 minutes from Leduc, Drayton Valley, and Stony Plain, this property is perfect as a quiet retreat, investment, or starter home.

#### **Essential Information**

MLS® # E4414499 Price \$159,900

Bedrooms 2

Bathrooms 1.00

Full Baths 1

Square Footage 914

Acres 0.51

Year Built 1978

Type Rural

Sub-Type Manufactured Home

Style Single Wide Mobile Home

Status Active

#### **Exterior**

Exterior Modular

Exterior Features Flat Site, Treed Lot

Construction Modular Foundation Block