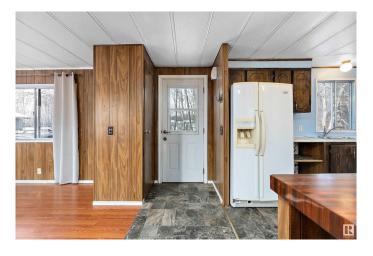

#### \$159,900

2 Bedroom, 1.00 Bathroom, 914 sqft Rural on 0.51 Acres

St. Francis, Rural Leduc County, AB

Affordable and full of potential, this mobile home is situated on a spacious 0.51-acre lot, providing ample room for outdoor activities or future improvements. Move-in ready with opportunities to customize to your taste, the home features 2 bedrooms and 1 bathroom with direct access to the main bedroom. A handy insulated storage shed adds extra space for tools or equipment, as well as an out-building at the rear of the property. Low maintenance yard backed by aspen poplars. Conveniently located on pavement near Warburg and just 30 minutes from Leduc, Drayton Valley, and Stony Plain, this property is perfect as a quiet retreat, investment, or starter home.