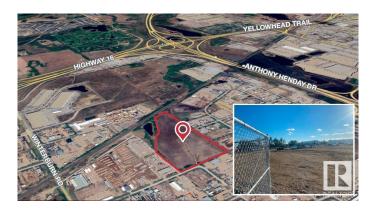

## **\$0 - 20710 111 Avenue, Edmonton**

MLS® #E4412709

## \$0

0 Bedroom, 0.00 Bathroom, Land Commercial on 0.00 Acres

Winterburn Industrial Area East, Edmonton, AB

Property entails several industrial lots with flexible sizes FOR LEASE. Lots sizes ranging from 1, 2, 2.3, 3, 4, 5, 6 and up to 10 Acres contiguous. All lots are compacted gravel/concrete, 6ft chain-link fence, and 3-phase power connection.

## **Community Information**

Address 20710 111 Avenue

Area Edmonton

Subdivision Winterburn Industrial Area Ea

City Edmonton
County ALBERTA

Province AB

Postal Code T5S 2G6