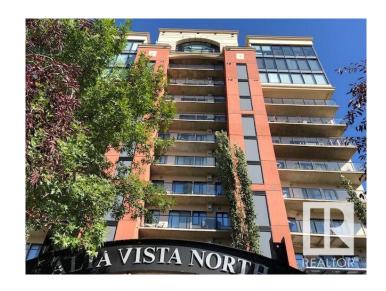

# \$399,000 - 1206 10319 111 Street, Edmonton

MLS® #E4410721

## \$399.000

2 Bedroom, 2.00 Bathroom, 1,498 sqft Condo / Townhouse on 0.00 Acres

Downtown (Edmonton), Edmonton, AB

Exceptional value, a Penthouse in ALTA VISTA NORTH, away from the congestion of down town and lack of parking. Just a short walk to grocery shopping at Oliver Square and other amenities. Two underground titled parking stalls and visitor parking on site. The suite is 1493 SF and 78 SF deck, RMS standards. Open design, large windows and high ceilings and gas fireplace. Large living dining area, master bedroom with 3 piece ensuite with oversize shower, large 2nd bedroom, laundry/storage room. An inviting foyer, central AC and hardwood floors. View north and east overlooking the GM college and ICE District.

# **Community Information**

Address 1206 10319 111 Street

Area Edmonton

Subdivision Downtown (Edmonton)

City Edmonton
County ALBERTA

Province AB

Postal Code T5A 0A2