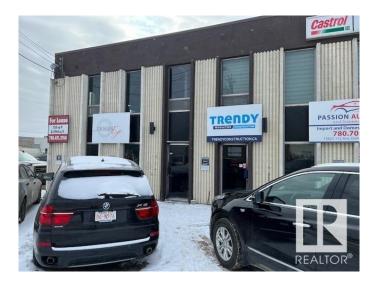

#### **\$0**

0 Bedroom, 0.00 Bathroom, Industrial on 0.00 Acres

Sheffield Industrial, Edmonton, AB

Great warehouse in great location. 2 small offices, 1 bathroom, mostly warehouse space. Large ground level entrance in back door about 14ftX18ft now available for quick possession.

## **Community Information**

| Address     | 15623 112 Avenue     |
|-------------|----------------------|
| Area        | Edmonton             |
| Subdivision | Sheffield Industrial |
| City        | Edmonton             |
| County      | ALBERTA              |
| Province    | AB                   |
| Postal Code | T5M 2V8              |
|             |                      |

#### Exterior

| Exterior     | Block |
|--------------|-------|
| Construction | Block |