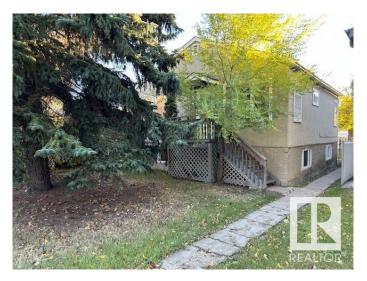

#### \$326,888

3 Bedroom, 2.00 Bathroom, 806 sqft Single Family on 0.00 Acres

Grovenor, Edmonton, AB

Calling for First Time Buyers, Investors,
Developers. Large lot - 557.2 m2, Zoning RF3.
House needs work! This Bungalow is in
Grovenor. Main floos offers a good size living
room, kitchen, 2 bedrooms and a full bath.
New Flooring and carpet. The Basement
finished with a Mother-in-Law Suite: kitchen,
bedroom, full bath, and a living room. Close
to all amenities: Schools, bus stop, shopping.

#### **Exterior**

Exterior Wood, Stucco

Exterior Features Back Lane, Flat Site, Fruit Trees/Shrubs, Landscaped, Public

Transportation, Schools, Shopping Nearby

Roof Asphalt Shingles

Construction Wood, Stucco