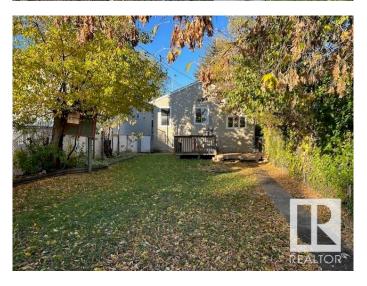

#### \$326,888

3 Bedroom, 2.00 Bathroom, 806 sqft Single Family on 0.00 Acres

Grovenor, Edmonton, AB

Calling for First Time Buyers, Investors,
Developers. Large lot - 557.2 m2, Zoning RF3.
House needs work! This Bungalow is in
Grovenor. Main floos offers a good size living
room, kitchen, 2 bedrooms and a full bath.
New Flooring and carpet. The Basement
finished with a Mother-in-Law Suite: kitchen,
bedroom, full bath, and a living room. Close
to all amenities: Schools, bus stop, shopping.

#### **Exterior**

Exterior Wood, Stucco

Exterior Features Back Lane, Flat Site, Fruit Trees/Shrubs, Landscaped, Public

Transportation, Schools, Shopping Nearby

Roof Asphalt Shingles

Construction Wood, Stucco