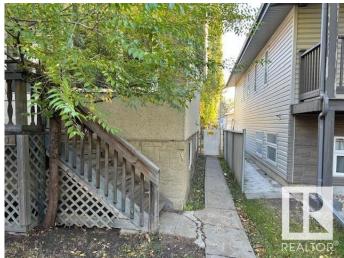

#### **Exterior**

Exterior Wood, Stucco

Exterior Features Back Lane, Flat Site, Fruit Trees/Shrubs, Landscaped, Public

Transportation, Schools, Shopping Nearby

Roof Asphalt Shingles

Construction Wood, Stucco