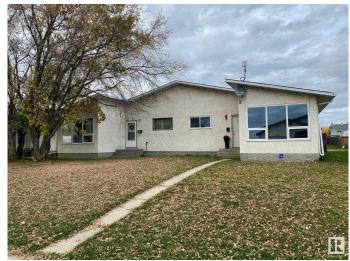

# \$269,000 - 5338 & 5340 36 Avenue, Wetaskiwin

MLS® #E4408746

# \$269,000

2 Bedroom, 2.00 Bathroom, 1,974 sqft Single Family on 0.00 Acres

Lynalta, Wetaskiwin, AB

Great Investment! Full duplex located on south side of City of Wetaskiwin. 2 bedrooms, and 1 full bath in each. Kitchen/dining/living room and full basement for storage on each side. Both side are currently leased for 1 year, tenants will stay and leases will be transferred to new owner. There are 2 Titles, second LINC #0013745543

## **Essential Information**

MLS® # E4408746 Price \$269,000

Bedrooms 2
Bathrooms 2.00

Full Baths 2

Square Footage 1,974 Acres 0.00 Year Built 1977

Type Single Family

Sub-Type Duplex Side By Side

Style Bungalow