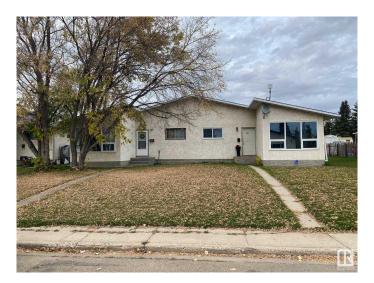

# \$269,000 - 5338 & 5340 36 Avenue, Wetaskiwin

MLS® #E4408746

# \$269,000

2 Bedroom, 2.00 Bathroom, 1,974 sqft Single Family on 0.00 Acres

Lynalta, Wetaskiwin, AB

Great Investment! Full duplex located on south side of City of Wetaskiwin. 2 bedrooms, and 1 full bath in each. Kitchen/dining/living room and full basement for storage on each side. Both side are currently leased for 1 year, tenants will stay and leases will be transferred to new owner. There are 2 Titles, second LINC #0013745543

## **Essential Information**

MLS® # E4408746 Price \$269,000

Bedrooms 2
Bathrooms 2.00

Full Baths 2

Square Footage 1,974 Acres 0.00 Year Built 1977

Type Single Family

Sub-Type Duplex Side By Side

Style Bungalow