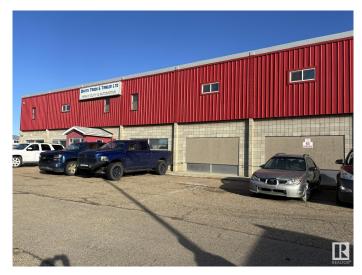

#### \$0

0 Bedroom, 0.00 Bathroom, Industrial on 0.00 Acres

Mistatim Industrial, Edmonton, AB

For Lease: 16,944 SF Medium Industrial Building with 1 Acre Yard – NW Edmonton Prime industrial property available in Northwest Edmonton! This 16,944 SF medium industrial building offers an ideal space for manufacturing, warehousing, or distribution. Located on a 1-acre lot, the property features ample yard space for outdoor storage or equipment staging. Key Features: •

16,944 SF of versatile industrial space • 1-acre fenced yard for storage or fleet • Convenient access to operations major transportation routes • High ceilings and wide bay doors for efficient loading • Ample parking for staff and visitors • Suitable for manufacturing, logistics, or industrial services Perfect for businesses seeking a functional space in a prime industrial hub.