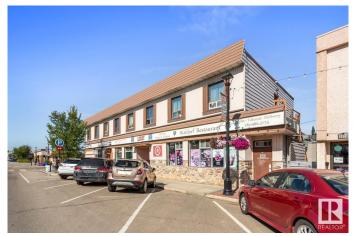

## \$2,299,000

0 Bedroom, 0.00 Bathroom, Business with Property on 0.00 Acres

Central Business District (Leduc), Leduc, AB

**INVESTMENT OPPORTUNITY!** Profitable Multi-Business Commercial Building in the Heart of Downtown Leduc. This well-established commercial property offers a rare investment opportunity in a prime location. The property includes a western-style hotel featuring 20 guest rooms (majority on monthly lease), a charming saloon bar offering 178 seats, pool table, 15 VLTs, and live entertainment, a thriving restaurant, and a separate commercial building space - all situated on a spacious lot with plenty of parking. Multiple income streams make this an attractive investment: the hotel and bar are currently owner-operated, while the restaurant and commercial space generate steady lease income, both occupied with long-term tenants. Located in the bustling heart of downtown Leduc, this property presents a great opportunity for investors looking for solid cash flow and future growth potential. Don't miss out!