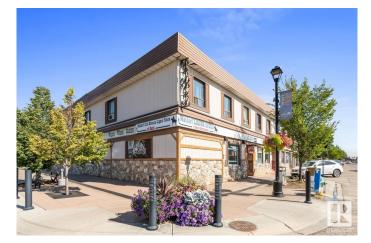

## \$2,299,000

0 Bedroom, 0.00 Bathroom, Business with Property on 0.00 Acres

Central Business District (Leduc), Leduc, AB

**INVESTMENT OPPORTUNITY!** Profitable Multi-Business Commercial Building in the Heart of Downtown Leduc. This well-established commercial property offers a rare investment opportunity in a prime location. The property includes a western-style hotel featuring 20 guest rooms (majority on monthly lease), a charming saloon bar offering 178 seats, pool table, 15 VLTs, and live entertainment, a thriving restaurant, and a separate commercial building space - all situated on a spacious lot with plenty of parking. Multiple income streams make this an attractive investment: the hotel and bar are currently owner-operated, while the restaurant and commercial space generate steady lease income, both occupied with long-term tenants. Located in the bustling heart of downtown Leduc, this property presents a great opportunity for investors looking for solid cash flow and future growth potential. Don't miss out!