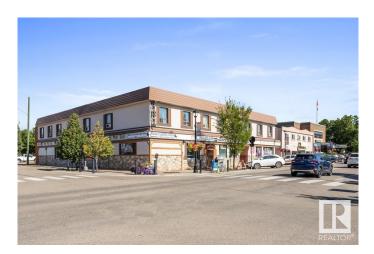

## \$2,299,000

0 Bedroom, 0.00 Bathroom, Business with Property on 0.00 Acres

Central Business District (Leduc), Leduc, AB

**INVESTMENT OPPORTUNITY!** Profitable Multi-Business Commercial Building in the Heart of Downtown Leduc. This well-established commercial property offers a rare investment opportunity in a prime location. The property includes a western-style hotel featuring 20 guest rooms (majority on monthly lease), a charming saloon bar offering 178 seats, pool table, 15 VLTs, and live entertainment, a thriving restaurant, and a separate commercial building space - all situated on a spacious lot with plenty of parking. Multiple income streams make this an attractive investment: the hotel and bar are currently owner-operated, while the restaurant and commercial space generate steady lease income, both occupied with long-term tenants. Located in the bustling heart of downtown Leduc, this property presents a great opportunity for investors looking for solid cash flow and future growth potential. Don't miss out!