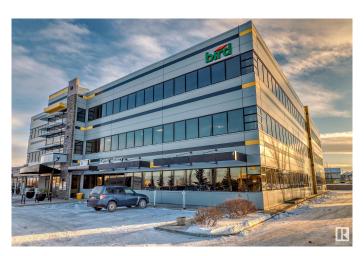

# \$868,500 - 101 2627 Ellwood Drive, Edmonton

MLS® #E4407153

## \$868,500

0 Bedroom, 0.00 Bathroom, Office on 0.00 Acres

Ellerslie Industrial, Edmonton, AB

Multiple options for office/retail leasing available. Suite 101 - \$29/SQ FT (retail option) current space as finished office with 8 private offices, boardroom and open reception/workstation area approximately 1930 SQ FT; option for additional expansion with neighbouring office to provide an additional 1873 SQ FT (combined 3,500 SQ FT). This space could work well for retail/medical/dental/professional with option for private front door addition. Space can be kept as-is or configured to suit your needs. Suite 103 - \$27/SQ FT additional office space coming available for January 2025 of approximately 3000+ SQ FT. Parking Ratio is 3 stalls/1000 SQ FT with underground parking available at \$150+GST per month/stall. Quick access to 91st Street, Parsons Road, Ellerslie Road, EIA and Anthony Henday Drive.