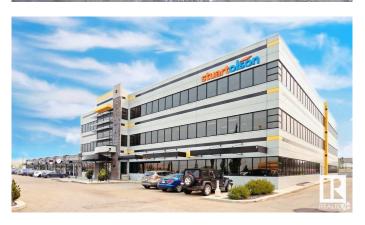

# \$868,500 - 101 2627 Ellwood Drive, Edmonton

MLS® #E4407153

## \$868,500

0 Bedroom, 0.00 Bathroom, Office on 0.00 Acres

Ellerslie Industrial, Edmonton, AB

Multiple options for office/retail leasing available. Suite 101 - \$29/SQ FT (retail option) current space as finished office with 8 private offices, boardroom and open reception/workstation area approximately 1930 SQ FT; option for additional expansion with neighbouring office to provide an additional 1873 SQ FT (combined 3,500 SQ FT). This space could work well for retail/medical/dental/professional with option for private front door addition. Space can be kept as-is or configured to suit your needs. Suite 103 - \$27/SQ FT additional office space coming available for January 2025 of approximately 3000+ SQ FT. Parking Ratio is 3 stalls/1000 SQ FT with underground parking available at \$150+GST per month/stall. Quick access to 91st Street, Parsons Road, Ellerslie Road, EIA and Anthony Henday Drive.