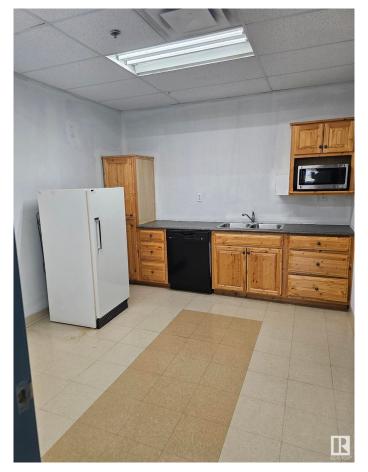

#### \$0

0 Bedroom, 0.00 Bathroom, Office on 0.00 Acres

Queen Mary Park, Edmonton, AB

- Strategically located in Central Edmonton -Fully developed office space with 5 offices and large meeting room and open work area -Move in ready - Double row surface parking and street parking - Well maintained and managed 2 story property - Easy access to Yellowhead and downtown