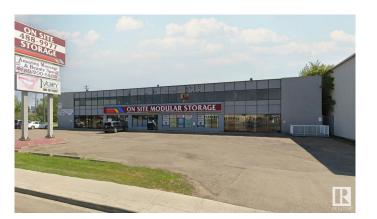

# **\$0 - 2 11905 111 Avenue, Edmonton**

MLS® #E4406663

#### \$0

0 Bedroom, 0.00 Bathroom, Office on 0.00 Acres

Queen Mary Park, Edmonton, AB

- Strategically located in Central Edmonton -Fully developed office space with 5 offices and large meeting room and open work area -Move in ready - Double row surface parking and street parking - Well maintained and managed 2 story property - Easy access to Yellowhead and downtown

### **Exterior**

Exterior **Block** 

Construction Block