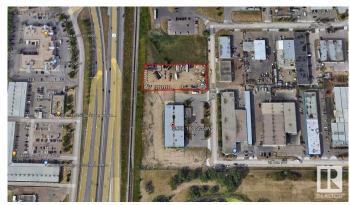

#### \$0

0 Bedroom, 0.00 Bathroom, Land Commercial on 0.00 Acres

Parsons Industrial, Edmonton, AB

Rare industrial land parcel for lease with fantastic exposure to QE2 • 1.09 acres± approximately 140 ft.± x 340 ft. • Access via area to the south and south curb crossing at building (joint access) • Electric gate - fully fenced and secured • Ideal for: Equipment and trailer storage, vehicle parking, fleet parking • Excellent access to QE2, Anthony Henday and Whitemud. Power available onsite for potential office trailer.