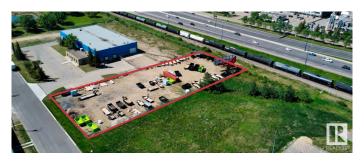

#### \$0

0 Bedroom, 0.00 Bathroom, Land Commercial on 0.00 Acres

Parsons Industrial, Edmonton, AB

Rare industrial land parcel for lease with fantastic exposure to QE2 • 1.09 acres± approximately 140 ft.± x 340 ft. • Access via area to the south and south curb crossing at building (joint access) • Electric gate - fully fenced and secured • Ideal for: Equipment and trailer storage, vehicle parking, fleet parking • Excellent access to QE2, Anthony Henday and Whitemud. Power available onsite for potential office trailer.