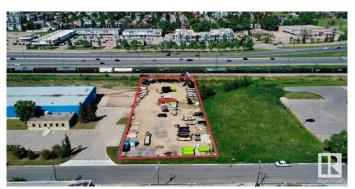

#### \$0

0 Bedroom, 0.00 Bathroom, Land Commercial on 0.00 Acres

Parsons Industrial, Edmonton, AB

Rare industrial land parcel for lease with fantastic exposure to QE2 • 1.09 acres± approximately 140 ft.± x 340 ft. • Access via area to the south and south curb crossing at building (joint access) • Electric gate - fully fenced and secured • Ideal for: Equipment and trailer storage, vehicle parking, fleet parking • Excellent access to QE2, Anthony Henday and Whitemud. Power available onsite for potential office trailer.