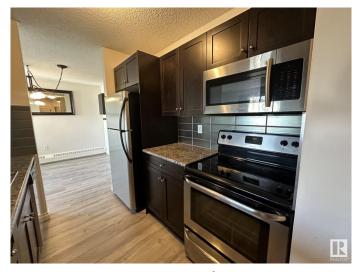

### \$229,000

2 Bedroom, 2.00 Bathroom, 936 sqft Condo / Townhouse on 0.00 Acres

Queen Mary Park, Edmonton, AB

RENOVATED AND MOVE IN READY AMAZING SPACE OVER LOOKING THE INNER COURTYARD AND IN THE HEART OF THE BREWERY DISTRICT!!! FABULOUS TOP FLOOR CORNER UNIT in "THE POINTE II"! This is an impressive quality renovated & spacious 2 bedroom 2 bathroom top floor QUIET corner unit that has large sized living areas. The space features plank flooring, lots of closet and storage space, bedrooms that will fit queen and king beds, in suite laundry, beautiful kitchen with stainless appliances and a serving window with an eating bar, spacious living room with a large deck and a large dinning area. The 2 bedrooms are at opposite ends of the suite so great for privacy. An impressive and a must see apartment!