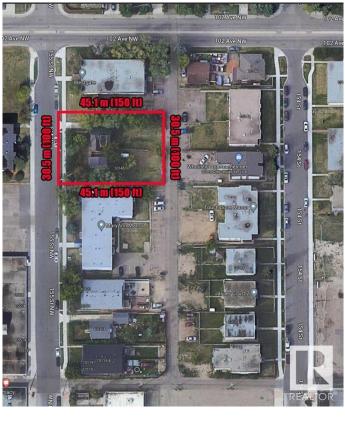

#### \$668,000

0 Bedroom, 0.00 Bathroom, Land Commercial on 0.00 Acres

Canora, Edmonton, AB

For more information, please click on "View Listing on Realtor Website". Introducing a prime investment opportunity! Two adjacent lots located at 10145 & 10155 155 St NW; offer a combined size of 30.5 m x 45.1 m (100 ft x 150 ft) in the RM h16 Medium Rise Apartment Zone (4 - 8 Storeys). This fully serviced property is ideal for infilling projects or constructing a medium rise apartment. Its strategic location provides easy access to the future Valley Line LRT, downtown, West Edmonton Mall, and various amenities. Demolition is buyer's responsibility. Prime investment opportunity: Two fully serviced adjacent lots in the RM h16 Medium Rise Apartment Zone (4 - 8 Storeys). Ideal for infilling projects or constructing a medium rise apartment. Convenient location near future Valley Line LRT, downtown, and West Edmonton Mall.