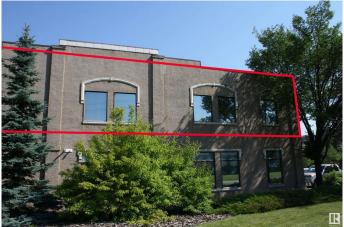

# \$0 - 200 6960 Roper Road, Edmonton

MLS® #E4399189

#### \$0

0 Bedroom, 0.00 Bathroom, Office on 0.00 Acres

Roper Industrial, Edmonton, AB

Sublease. Tenant has existing lease until December 30, 2033. Beautifully appointed second floor office space. 1650 rentable area at \$2800/mo gross lease includes utilities. Subtenant responsible for telephone, cable/internet, tenant's insurance, business license and taxes, tenant improvements, janitorial. Two parking stalls included. Potential to also lease 750 sq ft of shop/warehouse with grade door at extra cost.