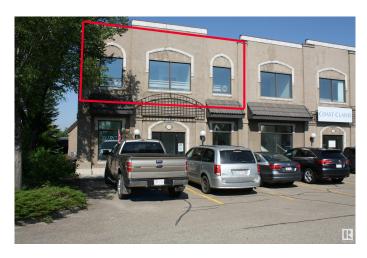

# \$0 - 200 6960 Roper Road, Edmonton

MLS® #E4399189

#### \$0

0 Bedroom, 0.00 Bathroom, Office on 0.00 Acres

Roper Industrial, Edmonton, AB

Sublease. Tenant has existing lease until December 30, 2033. Beautifully appointed second floor office space. 1650 rentable area at \$2800/mo gross lease includes utilities. Subtenant responsible for telephone, cable/internet, tenant's insurance, business license and taxes, tenant improvements, janitorial. Two parking stalls included. Potential to also lease 750 sq ft of shop/warehouse with grade door at extra cost.