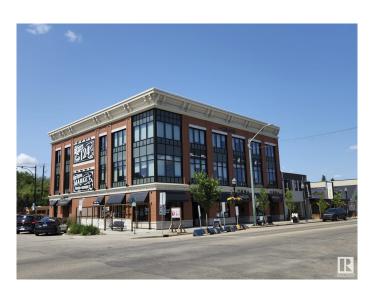

### \$0

0 Bedroom, 0.00 Bathroom, Office on 0.00 Acres

Westmount, Edmonton, AB

Welcome to the Grand on 124 St! Rare opportunity to lease space within this unique new development blending contemporary features with historic charm. 804 sq.ft. second floor office unit built out with four private offices, reception area, and storage room. Note: No building gross up factor, unit size listed is actual square footage. Building features elevator, signage opportunity, modern common areas and much more!