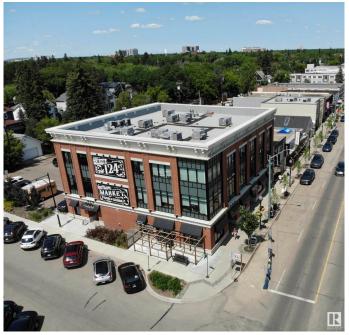

### \$0

0 Bedroom, 0.00 Bathroom, Office on 0.00 Acres

Westmount, Edmonton, AB

Welcome to the Grand on 124 St! Rare opportunity to lease space within this unique new development blending contemporary features with historic charm. 804 sq.ft. second floor office unit built out with four private offices, reception area, and storage room. Note: No building gross up factor, unit size listed is actual square footage. Building features elevator, signage opportunity, modern common areas and much more!