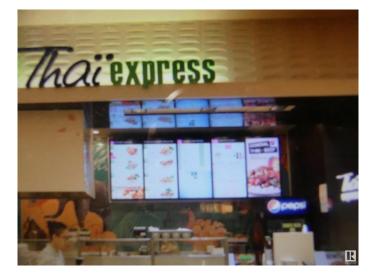

#### \$398,800

0 Bedroom, 0.00 Bathroom, Business on 0.00 Acres

Summerlea, Edmonton, AB

Excellent franchise fast food in very busy shopping center in West Edmonton Mall. 10 year lease with 5 year option. About 5 years left on existing lease. Asking \$398,800.