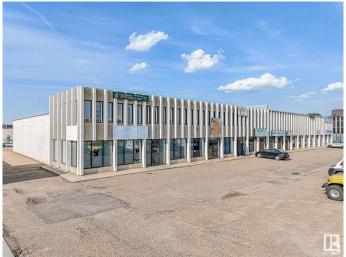

## \$7,950,000

0 Bedroom, 0.00 Bathroom, Industrial on 0.00 Acres

Mcintyre Industrial, Edmonton, AB

This amazing parcel is right on 51 Ave with two buildings. It would be especially good for an owner/user in need of an excellent southside office space, with a built in income/investment property. These two buildings are on one title with approx 2.27 acres of land. Building #1(8704-51 Ave) is a two story office building with approx 20,400 sq ft. Building #2(8708-51 Ave) is a multi-bay warehouse with approx 26,602 sq ft. Of note: a new roof was put on the building the spring of 2024 and a partial roof on the warehouse.

### **Exterior**

Exterior Block, Precast Construction Block, Precast