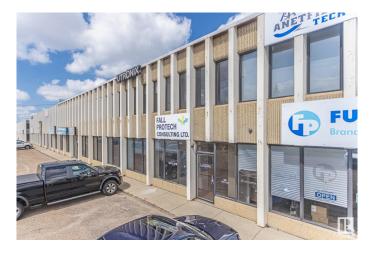

## \$7,950,000

0 Bedroom, 0.00 Bathroom, Industrial on 0.00 Acres

Mcintyre Industrial, Edmonton, AB

This amazing parcel is right on 51 Ave with two buildings. It would be especially good for an owner/user in need of an excellent southside office space, with a built in income/investment property. These two buildings are on one title with approx 2.27 acres of land. Building #1(8704-51 Ave) is a two story office building with approx 20,400 sq ft. Building #2(8708-51 Ave) is a multi-bay warehouse with approx 26,602 sq ft. Of note: a new roof was put on the building the spring of 2024 and a partial roof on the warehouse.

### **Exterior**

Exterior Block, Precast Construction Block, Precast