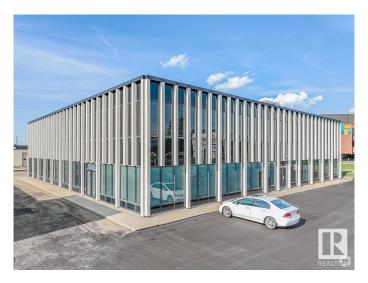

## \$7,950,000

0 Bedroom, 0.00 Bathroom, Industrial on 0.00 Acres

Mcintyre Industrial, Edmonton, AB

This amazing parcel is right on 51 Ave with two buildings. It would be especially good for an owner/user in need of an excellent southside office space, with a built in income/investment property. These two buildings are on one title with approx 2.27 acres of land. Building #1(8704-51 Ave) is a two story office building with approx 20,400 sq ft. Building #2(8708-51 Ave) is a multi-bay warehouse with approx 26,602 sq ft. Of note: a new roof was put on the building the spring of 2024 and a partial roof on the warehouse.

Built in 1977

### **Essential Information**

MLS® # E4388440 Price \$7,950,000

Bathrooms 0.00 Acres 0.00 Year Built 1977

Type Industrial Status Active