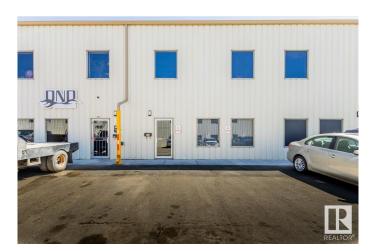

#### \$319,000

0 Bedroom, 0.00 Bathroom, Industrial on 0.00 Acres

West Commercial (Leduc), Leduc, AB

1381.79 sq/ft industrial bay located in the Northwest Commercial district of Leduc. Close to Nisku and the Edmonton International Airport. Set up with work shop, lunch/office space, washroom, and a large overhead door.

### **Exterior**

Exterior Metal, Steel Frame

Construction Metal, Steel Frame