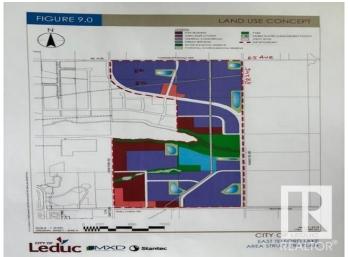

### \$10,720,000

0 Bedroom, 0.00 Bathroom, Land Commercial on 0.00 Acres

Leduc Business Park, Leduc, AB

This amazing lands - 160 acres (Two pieces of 80 acres each) is well located on SE corner of 65 Ave & RR 250 in city of Leduc. Only about 3 miles east of Edmonton International Airport on 65 Ave - that is a straight connection to the AIRPORT via this new being completed 65 Ave overpass on QEII. These lands are ready for development. The area structure plan of this area where these 160 acres are located. has already been approved and is called -EAST TELFORD LAKE AREA STRUCTURE PLAN. The zoning of these proposed in this ASP is AREO EMPLOYMENT - this zoning includes LIGHT INDUSTRIAL, manufacturing, warehousing, logistics, e-commerce, distribution centres, storage warehouse, cold chain facilities, cargo landing, freight forwarders shippers and other transportation etc. All the lands west & northwest of these lands are being developed at this time. Excellent pieces of delveopable lands.

#### **Additional Information**

Date Listed May 14th, 2024

Days on Market 325

Zoning Zone 81

DATA IS DEEMED RELIABLE BUT IS NOT GUARANTEED ACCURATE BY THE REALTORS® ASSOCIATION OF EDMONTON. COPYRIGHT 2025 BY THE REALTORS® ASSOCIATION OF EDMONTON. ALL RIGHTS RESERVED. Trademarks are owned or controlled by the Canadian Real Estate Association (CREA) and identify real estate professionals who are members of CREA (REALTOR®, REALTORS®) and/or the quality of services they provide (MLS®, Multiple Listing Service®)