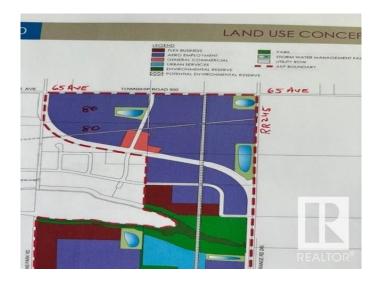

### \$10,720,000

0 Bedroom, 0.00 Bathroom, Land Commercial on 0.00 Acres

Leduc Business Park, Leduc, AB

This amazing lands - 160 acres (Two pieces of 80 acres each) is well located on SE corner of 65 Ave & RR 250 in city of Leduc. Only about 3 miles east of Edmonton International Airport on 65 Ave - that is a straight connection to the AIRPORT via this new being completed 65 Ave overpass on QEII. These lands are ready for development. The area structure plan of this area where these 160 acres are located. has already been approved and is called -EAST TELFORD LAKE AREA STRUCTURE PLAN. The zoning of these proposed in this ASP is AREO EMPLOYMENT - this zoning includes LIGHT INDUSTRIAL, manufacturing, warehousing, logistics, e-commerce, distribution centres, storage warehouse, cold chain facilities, cargo landing, freight forwarders shippers and other transportation etc. All the lands west & northwest of these lands are being developed at this time. Excellent pieces of delveopable lands.

#### **Additional Information**

Date Listed May 14th, 2024

Days on Market 325

Zoning Zone 81

DATA IS DEEMED RELIABLE BUT IS NOT GUARANTEED ACCURATE BY THE REALTORS® ASSOCIATION OF EDMONTON. COPYRIGHT 2025 BY THE REALTORS® ASSOCIATION OF EDMONTON. ALL RIGHTS RESERVED. Trademarks are owned or controlled by the Canadian Real Estate Association (CREA) and identify real estate professionals who are members of CREA (REALTOR®, REALTORS®) and/or the quality of services they provide (MLS®, Multiple Listing Service®)