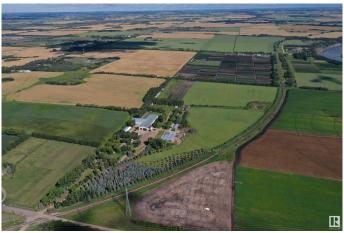

### \$5,985,000

0 Bedroom, 0.00 Bathroom, Business with Property on 0.00 Acres

Rural North East South Sturgeon, Edmonton, AB

Exciting opportunity for investment 57.76 acres! Location & Strategic Value: The property's proximity to the Saskatchewan River Valley, major shopping centers, and recreational facilities like Ravencrest Golf Club positions it advantageously. These amenities add significant appeal and convenience for potential future residents. City Expansion: With the city's expansion plans, investing now could mean capitalizing on increased property values and development opportunities as the area grows. Area Structure Plan: The existence of an area structure plan indicates that the property is on a path for future development. This can provide a clearer idea of what types of developments might be approved and the potential value of the property. Development Flexibility: The potential for various types of developmentsâ€"executive residential lots, multifamily housing, etc.â€"provides flexibility for tailoring investment strategies based on market demands and zoning regulations. Withe the price of under \$6 mil!