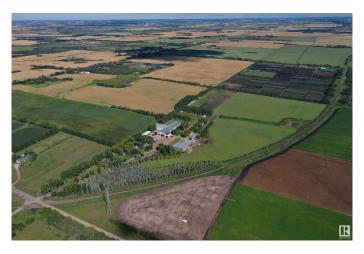

### \$5,985,000

0 Bedroom, 0.00 Bathroom, Business with Property on 0.00 Acres

Rural North East South Sturgeon, Edmonton, AB

Exciting opportunity for investment 57.76 acres! Location & Strategic Value: The property's proximity to the Saskatchewan River Valley, major shopping centers, and recreational facilities like Ravencrest Golf Club positions it advantageously. These amenities add significant appeal and convenience for potential future residents. City Expansion: With the city's expansion plans, investing now could mean capitalizing on increased property values and development opportunities as the area grows. Area Structure Plan: The existence of an area structure plan indicates that the property is on a path for future development. This can provide a clearer idea of what types of developments might be approved and the potential value of the property. Development Flexibility: The potential for various types of developmentsâ€"executive residential lots, multifamily housing, etc.â€"provides flexibility for tailoring investment strategies based on market demands and zoning regulations. Withe the price of under \$6 mil!