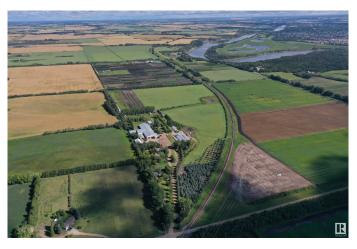

### \$5,985,000

0 Bedroom, 0.00 Bathroom, Business with Property on 0.00 Acres

Rural North East South Sturgeon, Edmonton, AB

Exciting opportunity for investment 57.76 acres! Location & Strategic Value: The property's proximity to the Saskatchewan River Valley, major shopping centers, and recreational facilities like Ravencrest Golf Club positions it advantageously. These amenities add significant appeal and convenience for potential future residents. City Expansion: With the city's expansion plans, investing now could mean capitalizing on increased property values and development opportunities as the area grows. Area Structure Plan: The existence of an area structure plan indicates that the property is on a path for future development. This can provide a clearer idea of what types of developments might be approved and the potential value of the property. Development Flexibility: The potential for various types of developmentsâ€"executive residential lots, multifamily housing, etc.â€"provides flexibility for tailoring investment strategies based on market demands and zoning regulations. Withe the price of under \$6 mil!