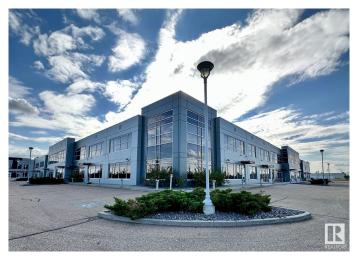

#### \$0

0 Bedroom, 0.00 Bathroom, Office on 0.00 Acres

Leduc Industrial Park, Leduc, AB

UNDER NEW OWNERSHIP. Construction - Tilt Up Concrete. Excellent curb appeal and campus style office amenities. Ability to customize interior-build out to suit operator needs. New ownership with plans in place to complete \$3M+ in site work. Strategically located fronting Airport Road, the two properties are situated just east of the QEII providing direct global freight and passenger reach via the Edmonton International Airport ("EIA―), highway systems and rail infrastructure. Building A: 796 sq.ft. to 16,008 sq.ft.± of office build out

### **Essential Information**

MLS® # E4370972

Bathrooms 0.00
Acres 0.00
Year Built 2007
Type Office

# **Community Information**

Address 3601 82 Avenue

Area Leduc

Subdivision Leduc Industrial Park

Active

City Leduc

County ALBERTA

Province AB