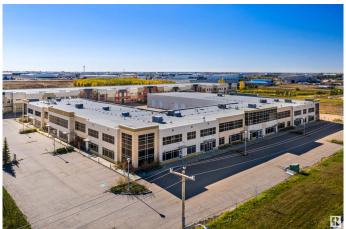

#### \$0

0 Bedroom, 0.00 Bathroom, Office on 0.00 Acres

Leduc Industrial Park, Leduc, AB

UNDER NEW OWNERSHIP. Construction - Tilt Up Concrete. Excellent curb appeal and campus style office amenities. Ability to customize interior-build out to suit operator needs. New ownership with plans in place to complete \$3M+ in site work. Strategically located fronting Airport Road, the two properties are situated just east of the QEII providing direct global freight and passenger reach via the Edmonton International Airport ("EIA―), highway systems and rail infrastructure. Building A: 796 sq.ft. to 16,008 sq.ft.± of office build out

### **Essential Information**

MLS® # E4370972

Bathrooms 0.00
Acres 0.00
Year Built 2007
Type Office

# **Community Information**

Address 3601 82 Avenue

Area Leduc

Subdivision Leduc Industrial Park

Active

City Leduc

County ALBERTA

Province AB