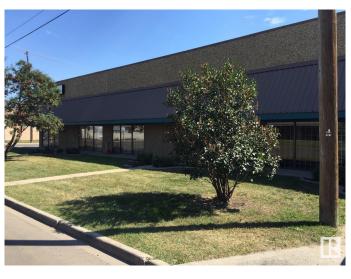

## \$0

0 Bedroom, 0.00 Bathroom, Industrial on 0.00 Acres

Kennedale Industrial, Edmonton, AB

Located in the rapidly growing commercial district of North-East Edmonton, in Kennedale Plaza, this Flex/Warehouse-Office building offers light bay industrial space, upgraded with modern-high efficient heating/cooling and lighting systems and 3-phase power service for your business needs. Kennedale offers 12 x 14 Grade overhead doors. 18-20 ft clear to ceiling and 90 ft bay depth. High quality construction with efficient structures. Significant parking available. FLEX office/warehouse offers the option for 100% office or part office/ part warehouse. Available immediately: Unit 12849 (North) 1,700sqft with Large open Reception Area, 2 Office spaces, 1 Storage area, Kitchenette, and a Washroom.

## Exterior

| Exterior     | Mixed |
|--------------|-------|
| Construction | Mixed |