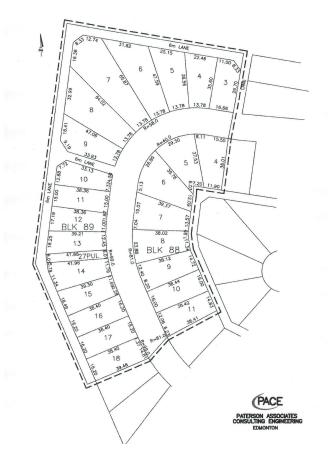

#### \$81,100

0 Bedroom, 0.00 Bathroom, Single Family on 0.00 Acres

Northmount (Wetaskiwin), Wetaskiwin, AB

Build your dream home close to Wetaskiwin hospital, 70km from Edmonton, 40 minutes from the Edmonton International Airport, 30 minutes to Leduc and 2 minutes walking distance from the Hospital. Large lot, very well-planned subdivision, surrounded by paved walking/hiking path. Fantastic opportunity to build in one of Wetaskiwin's best subdivisions. Measuring 727 square meters, facing northwest, this lot is waiting for you. Please send your questions or interest to reza@dream2buy.ca