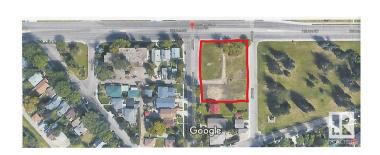

## \$1,300,000

0 Bedroom, 0.00 Bathroom, Land Commercial on 0.00 Acres

Cromdale, Edmonton, AB

Land parcel with 8 separately titled lots located off 112th Avenue and 78/79th Street NW. Great location with bus stop directly on 112th Avenue and a short walk from Borden Park, Stutchbury Park and more. Zoning updated January 1, 2024 and is RM (Medium Scale Residential) for northern 7 lots and RS (Small scale Residential Zone) for southmost lot.